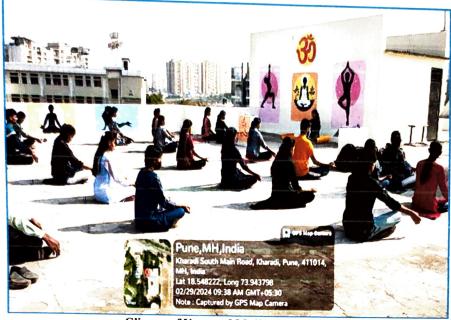

Date- 03/07/2023

Shree Yogvarg Institute,

Shivprasad Hall Panmala Sinhgad Road, Pune- 30, Maharashtra

Respected Sir/Madam,

This letter serves as a formal an agreements of our college PDEA's Shankarrao Ursal College of Pharmaceutical Sciences and Research Center, Kharadi Pune, with your institute, where by your institute will provide professional services of Yoga & Life Skill Program. Your Institute will be compensated for program provide in rupees amount payment will be disbursed upon successfully completion of program. Please sign both copies of this agreement Retain one copy for your file and return one copy to our college.

Pune- 30, Maharashtra

Respected Principal,

This letter serves as a formal contract between PDEA's Shankarrao Ursal College of Pharmaceutical Sciences and Research Center, Kharadi Pune, and Shree Yogvarg Institute, Whereby will provide professional services of Yoga & Life Skill Program for Three years 2023-2024 to 2024-2025 & 2025-2026 at PDEA's Shankarrao Ursal College of Pharmaceutical Sciences and Research Center, Kharadi Pune.

Shree Yogvarg Institute, is being sponsored by the PDEA's Shankarrao Ursal College of Pharmaceutical Sciences and Research Center, Kharadi Pune, and will be compensated for services provide. Please sign both copies of this contract. Retain one copy for your records and please return one copy to the above address.