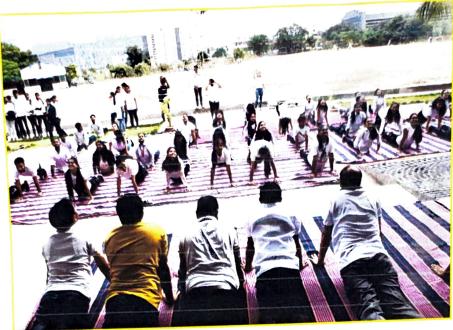

Shankarrao Ursal College of Pharmaceutical Sciences & Research Centre, Kharadi, Pune-14.

A Report on Yoga and Meditation Session (21st June 2023)

The institute organized a session on "Yoga and Meditation" in association with Shree Yogvarga. The session was conducted by Mrs. Kamal Nanaware, Yoga Teacher of Shree Yogvarga Institute, Pune. All the students actively participated in the seminar, total 131 students were present during this session. This activity was coordinated by Mrs. Trusha P. Shangrapawar.



Mrs. Kamal Nanaware, Yoga Teacher of Shree Yog-varga Institute conducting yoga and meditation session

Mrs. Trusha P. Shangrapawar Cultural Co-ordinator

MANGORAL

Principal
PDEA'S Shankarrao Ursal College
of Pharmaceutical Sciences &
Research Centre, Kharadi, Pune-14.

Page 1 of 1





Glimpse of Yoga session and meditation session

Mrs. Trusha P. Shangrapawar Cultural Co-ordinator

Principal

PDEA'S Shankarrao Ursal College of Pharmaceutical Sciences & Research Centre, Kharadi, Pune-14.

Program (1) 2023-2024 Date 21/6/2023 Name of Student Sr. No. Swayam · V. Shinde T. Y. Bpharm Awhale Naishnavi T. Y. B IPHATIN Verhale Mswon T. Y. B. Phonm baban mansi That . T. Y.B phony Shinde Ankito And Pranau Parpuse P T. V. B Preson ari T. Y. B. Pharm Ary Athon va Anil Jo Osa Jan deep Sanjan Phinde T. Y. B Phann Thombere yogiras Vithal Kogis T. Y. Bpharm Alphor T. V. B phonm AKSKAY Shinde Phinds T.Y. B-Pharm Shinde Kutwa. 10 T. Y. B. Pham Pentings. Survage Rutuja 11. T.Y.B. Phans Shrikaut chammalcori Shrikant 12 T.Y. Biffer Gawron Toradmal one T.y. B. Pharm Ashinde Shinde Akshada