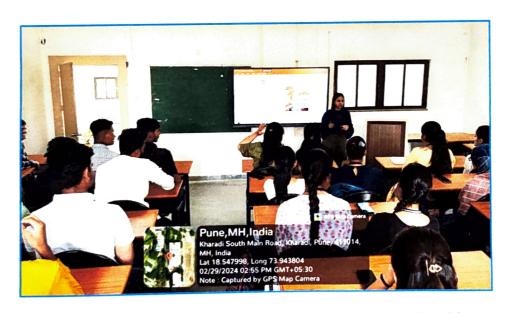

Mirmala 0), Gaikwaid S. g. M. Provin Robits A serviner on Communication & Team week was conducted by mrs. Smita Thube, co-found Clinifech support Institute, Total 53 students were present for the Seminas and 6. Story of about of



N

# Pune Districts Education Associations Shankarrao Ursal College of Pharmaceutical Sciences & Research Centre, Kharadi, Pune-14.

#### A Report on

A Seminar on "Stress Management" (29th February 2024)

The institute organized a seminar on "Stress Management" in association with Let's Speak Institute. The seminar was delivered by Mrs. Krutanjali Kanase, Director of Let's Speak Institute Pune. All the students actively participated in the seminar, total 44 students were present during the seminar. This activity was coordinated by Mrs. Trusha P. Shangrapawar.



Mrs. Krutanjali Kanase, Director of Let's Speak Institute Delivering Lecture on "Stress Management"

Mrs. Trusha P. Shangrapawar Cultural Co-ordinator

PDEA'S Shankarrao Ursal College of Pharmaceutical Sciences Research Centre, Kharadi, Pune-14.

Page 1 of 1

16 97

Peogeam (1) 29/2/2024 7711120 Year SENO Name F.Y.B. Pharm Taryshka Pawar 1. P-Y.B. Phorm Sanskruti Bharne 2. F.Y.B Pharm Shwota Magar 3 Bothare FN.B. Pharm 4 PATHARE SHRUTI Rudam. Direct S.Y. B. Phum 5. Ankita Kadam Brelo. 6. Direct SXB.Ph Sneha Kushwaha Jalvi Sanika Salvi 7 Front Nikita More Q Satsh Sakshi Kodre 9. Mark 7. J. B Pharm shambala 10. Plandus. F. Y. B. Phaym Vaishnavi Randive Rupali Craikwad F.Y.B Phasim Roshni Punohit F.Y.B Phalim 13. polopp Madhavi Gholap F.Y.B pharm 14 stunde F.Y. B. p. hour Shirani Shinde 150