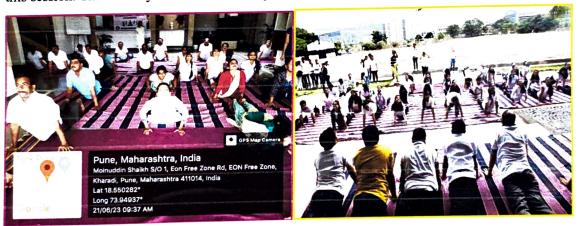

| 1 0 SEP 2022                                                                                                                      | Date                   | 10.09.2022                                                                      |





# Pune Districts Education Associations Shankarrao Ursal College of Pharmaceutical Sciences & Research Centre, Kharadi, Pune-14.

A Report on Yoga and Meditation Session (21st June 2023)

The institute organized a session on "Yoga and Meditation" in association with Shree Yogvarga. The session was conducted by Mrs. Kamal Nanaware, Yoga Teacher of Shree Yogvarga Institute, Pune. All the students actively participated in the seminar, total 131 students were present during this session. This activity was coordinated by Mrs. Trusha P. Shangrapawar.



Mrs. Kamal Nanaware, Yoga Teacher of Shree Yog-varga Institute conducting yoga and meditation session

Mrs. Trusha P. Shangrapawar Cultural Co-ordinator

MANGORAL

Principal
PDEA'S Shankarrao Ursal College
of Pharmaceutical Sciences &
Research Centre, Kharadi, Pune-14.

Page 1 of 1





Glimpse of Yoga session and meditation session

Mrs. Trusha P. Shangrapawar Cultural Co-ordinator

Principal

PDEA'S Shankarrao Ursal College of Pharmaceutical Sciences & Research Centre, Kharadi, Pune-14.

Program (1) 2023-2024 Date 21/6/2023 Name of Student Sr. No. Swayam · V. Shinde T. Y. Bpharm Awhale Naishnavi T. Y. B IPHATIN Verhale Mswon T. Y. B. Phonm baban mansi That . T. Y.B phony Shinde Ankito And Pranau Parpuse P T. V. B Preson ari T. Y. B. Pharm Ary Athon va Anil Jo Osa Jan deep Sanjan Phinde